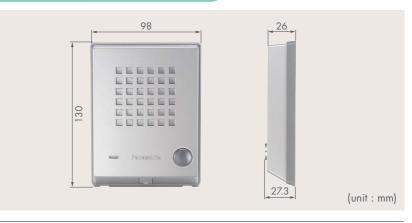

bility & Hardware Requirements

The Panasonic KX-T7765 Doorphone is compatible with the following Panasonic PBX systems.

| KX-TDE100/200     | Optional doorphone, OPB card and DPH card |
|-------------------|-------------------------------------------|
| KX-TDA100/200/600 | Optional doorphone, OPB card and DPH card |
| KX-TDA30          | Optional doorphone and DPH card           |
| KX-TE824 /TE308   | Optional doorphone and DPH card           |

#### Maximum Number of Doorphones

| Model No.            | TDA30 |    | TDE200<br>TDA200 | TDA600      | TE824 | TE308 |
|----------------------|-------|----|------------------|-------------|-------|-------|
| Number of doorphones | 4     | 16 | 16               | 16/32/48/64 | 4     | 2     |

#### Maximum Cabling Distance



#### Dimensions