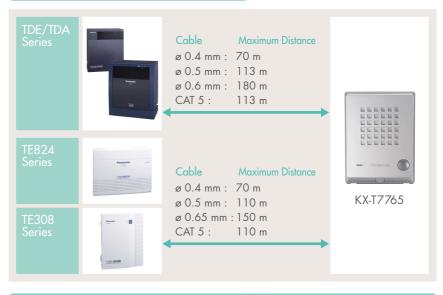

t light.

#### Capability & Hardware Requirements

The Panasonic KX-T7765 Doorphone is compatible with the following Panasonic PBX systems.

| KX-TDE100/200     | Optional doorphone, OPB card and DPH card |
|-------------------|-------------------------------------------|
| KX-TDA100/200/600 | Optional doorphone, OPB card and DPH card |
| KX-TDA30          | Optional doorphone and DPH card           |
| KX-TE824 /TE308   | Optional doorphone and DPH card           |

#### Maximum Number of Doorphones

| Model No.            | TDA30 |    | TDE200<br>TDA200 | TDA600      | TE824 | TE308 |
|----------------------|-------|----|------------------|-------------|-------|-------|
| Number of doorphones | 4     | 16 | 16               | 16/32/48/64 | 4     | 2     |

#### Maximum Cabling Distance



#### Dimensions