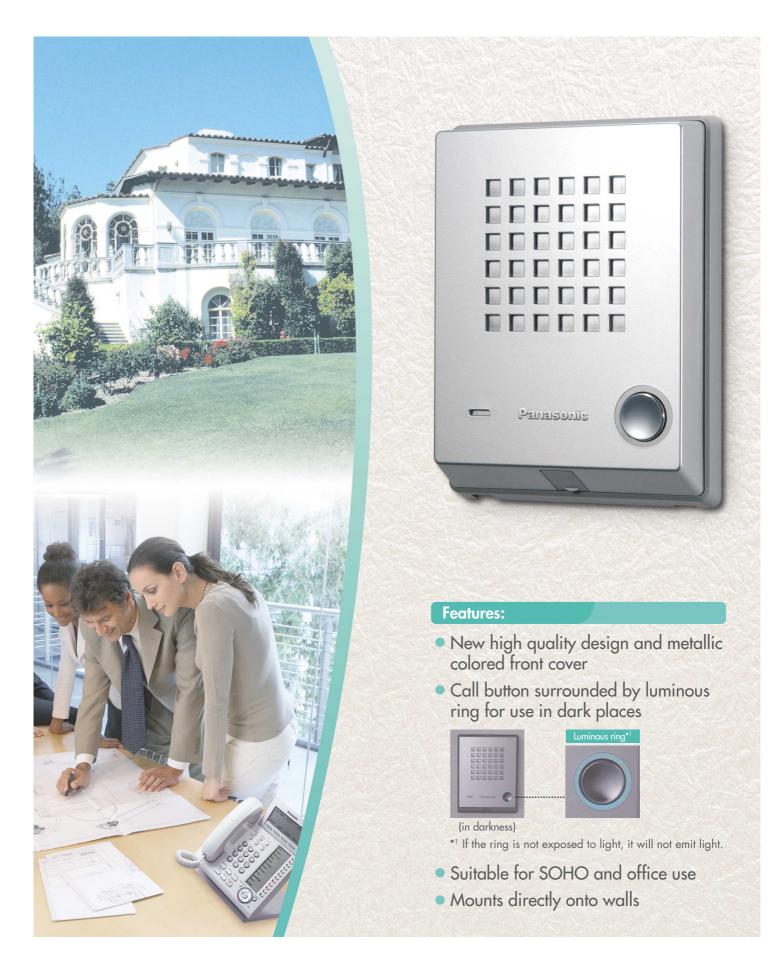

### Doorphone KX-T7765

The KX-T7765 is a new high quality design doorphone. It is suitable for SOHO and office use and makes a nice match with any door. The KX-T7765 connects directly to Panasonic's PBX and allows owners to easily speak with visitors. And, visitors can easily find the call button thanks to the luminous ring,

#### **Luminous Ring Specifications**

- Once exposed to light (from fluorescent lamp or incandescent lamp) for about 30 min, this ring keeps emitting light for about 1 to 1.5 hours in the darkness at normal temperatures. Max. residual lighting time: About 1.5 hours
- If exposed to any light, the ring emits light repeatedly.

#### Notes:

The duration of light emission varies according to light accumulation, place of installation and so forth.
If the ring is not exposed to light, it will not emit light.